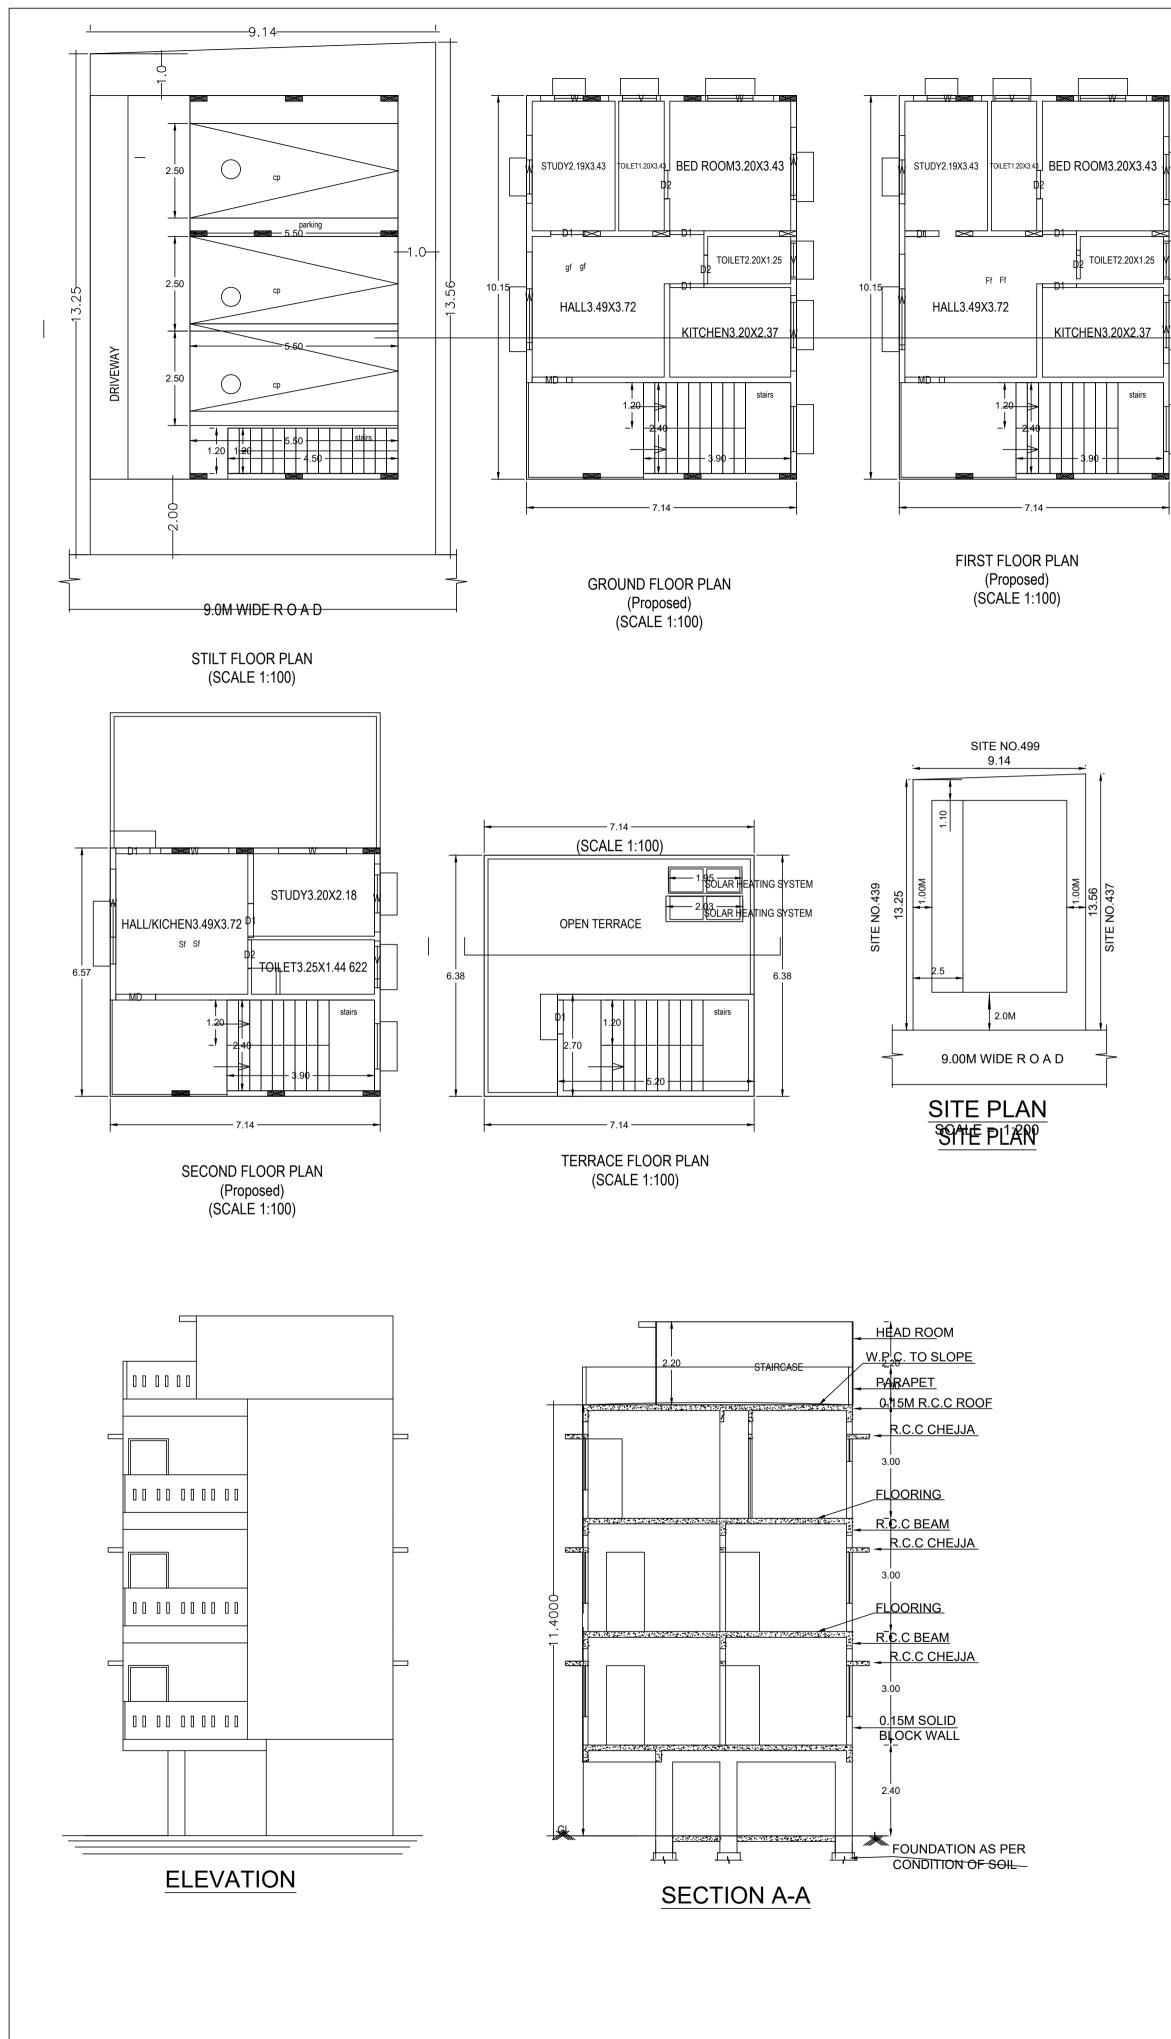

ISO\_A1\_(841.00\_x\_594.00\_MM)

### Approval Condition :

This Plan Sanction is issued subject to the following conditions :

1.The sanction is accorded for.

a).Consisting of 'Block - A (B) Wing - A-1 (B) Consisting of STILT, GF+2UF'. 2. The sanction is accorded for Apartment A (B) only. The use of the building shall not deviate to any other use.

3.Car Parking reserved in the plan should not be converted for any other purpose.

4.Development charges towards increasing the capacity of water supply, sanitary and power main has to be paid to BWSSB and BESCOM if any.

5.Necessary ducts for running telephone cables, cubicles at ground level for postal services & space for dumping garbage within the premises shall be provided. 6. The applicant shall construct temporary toilets for the use